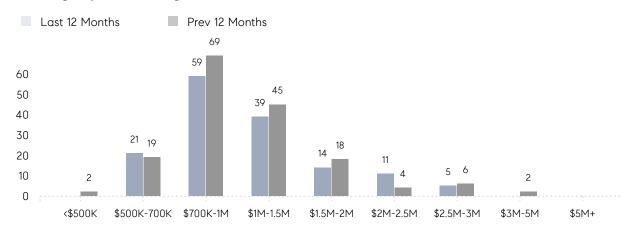

ASKING PRICE  | 100%        | 100%        |          |
|                | AVERAGE SOLD PRICE | \$2,189,000 | \$1,287,667 | 70%      |
|                | # OF CONTRACTS     | 4           | 9           | -56%     |
|                | NEW LISTINGS       | 7           | 12          | -42%     |
| Condo/Co-op/TH | AVERAGE DOM        | 43          | 131         | -67%     |
|                | % OF ASKING PRICE  | 104%        | 96%         |          |
|                | AVERAGE SOLD PRICE | \$997,607   | \$600,000   | 66%      |
|                | # OF CONTRACTS     | 5           | 6           | -17%     |
|                | NEW LISTINGS       | 1           | 5           | -80%     |

# Old Tappan

APRIL 2023

### Monthly Inventory



### Contracts By Price Range



### Listings By Price Range



# COMPASS



Compass makes no representations or warranties, express or implied, with respect to future market conditions or prices of residential product at the time the subject property or any competitive property is complete and ready for occupancy or with respect to any report, study, finding, recommendation or other information provided by Compass herein. Moreover, no warranty, express or implied, is made or should be assumed regarding the accuracy, adequacy, completeness, legality, reliability, merchantability or fitness for a particular purpose of any information, in part or whole, contained herein. All material is presented with the understanding that Compass shall not be deemed to provide legal, accounting or other professional services. This is not intended to solicit the purch