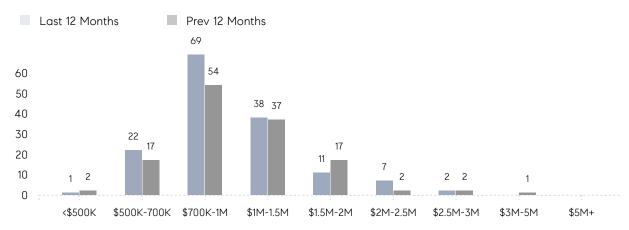

|
|                | % OF ASKING PRICE  | 100%        | 100%        |          |
|                | AVERAGE SOLD PRICE | \$2,189,000 | \$1,287,667 | 70%      |
|                | # OF CONTRACTS     | 4           | 9           | -56%     |
|                | NEW LISTINGS       | 7           | 12          | -42%     |
| Condo/Co-op/TH | AVERAGE DOM        | 43          | 131         | -67%     |
|                | % OF ASKING PRICE  | 104%        | 96%         |          |
|                | AVERAGE SOLD PRICE | \$997,607   | \$600,000   | 66%      |
|                | # OF CONTRACTS     | 5           | 6           | -17%     |
|                | NEW LISTINGS       | 1           | 5           | -80%     |

# Old Tappan

APRIL 2023

### Monthly Inventory



### Contracts By Price Range



### Listings By Price Range



# COMPASS



Compass makes no representations or warranties, express or implied, with respect to future market conditions or prices of residential product at the time the subject property or any competitive property is complete and ready for occupancy or with respect to any report, study, finding, recommendation or other information provided by Compass herein. Moreover, no warranty, express or implied, is made or should be assumed regarding the accuracy, adequacy, completeness, legality, reliability, merchantability or fitness for a particular purpose of any information, in part or whole, contained herein. All material is presented with the understanding that Compass shall not be deemed to provide legal, accounting or other professional services. This is no