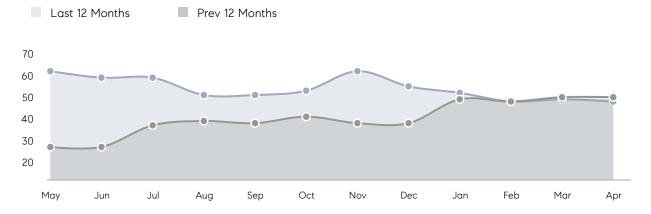

2           | 54          | -96%     |
|                | % OF ASKING PRICE  | 100%        | 100%        |          |
|                | AVERAGE SOLD PRICE | \$2,189,000 | \$1,287,667 | 70%      |
|                | # OF CONTRACTS     | 4           | 9           | -56%     |
|                | NEW LISTINGS       | 7           | 12          | -42%     |
| Condo/Co-op/TH | AVERAGE DOM        | 43          | 131         | -67%     |
|                | % OF ASKING PRICE  | 104%        | 96%         |          |
|                | AVERAGE SOLD PRICE | \$997,607   | \$600,000   | 66%      |
|                | # OF CONTRACTS     | 5           | 6           | -17%     |
|                | NEW LISTINGS       | 1           | 5           | -80%     |

# Old Tappan

APRIL 2023

### Monthly Inventory



### Contracts By Price Range



### Listings By Price Range



# COMPASS



Compass makes no representations or warranties, express or implied, with respect to future market conditions or prices of residential product at the time the subject property or any competitive property is complete and ready for occupancy or with respect to any report, study, finding, recommendation or other information provided by Compass herein. Moreover, no warranty, express or implied, is made or should be assumed regarding the accuracy, adequacy, completeness, legality, reliability, merchantability or fitness for a particular purpose of any information, in part or whole, contained herein. All material is presented with the understanding that Compass shall not be deemed to provide legal, accounting or other p